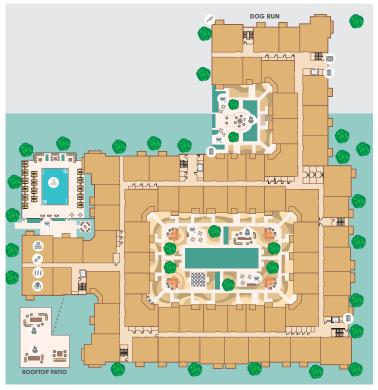

## COMMUNITY

Resort-style pool

equipment, Wellbeats Virtual
Fitness Training

Yoga & spin studio

Saund

Rooftop patio with fireplace and grilling station

Resident lounge with billiards

Self-serve marketplace

Courtyard with grilling station

Packaae concierae

Pet sn

Kid's corner

Dog run

Rike repair station

Additional storage available