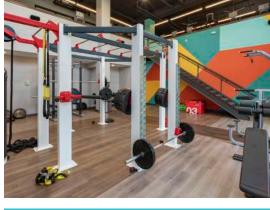

## COMMUNITY

Resort-style pool

equipment, Wellbeats Virtual
Fitness Training

Yoga & spin studio

Saund

Rooftop patio with fireplace and grilling station

Resident lounge with billiards

Self-serve marketplace