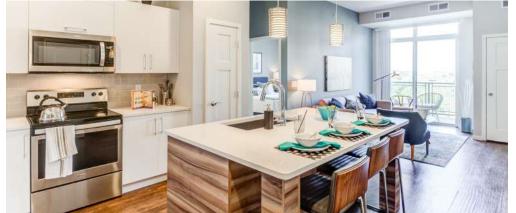

## Gour

Stainless steel appliances

Oversized kitchen island

Tiled backsplash

Wood-style plank floors

Quartz countertops

Kitchen pantry

Pendant lighting